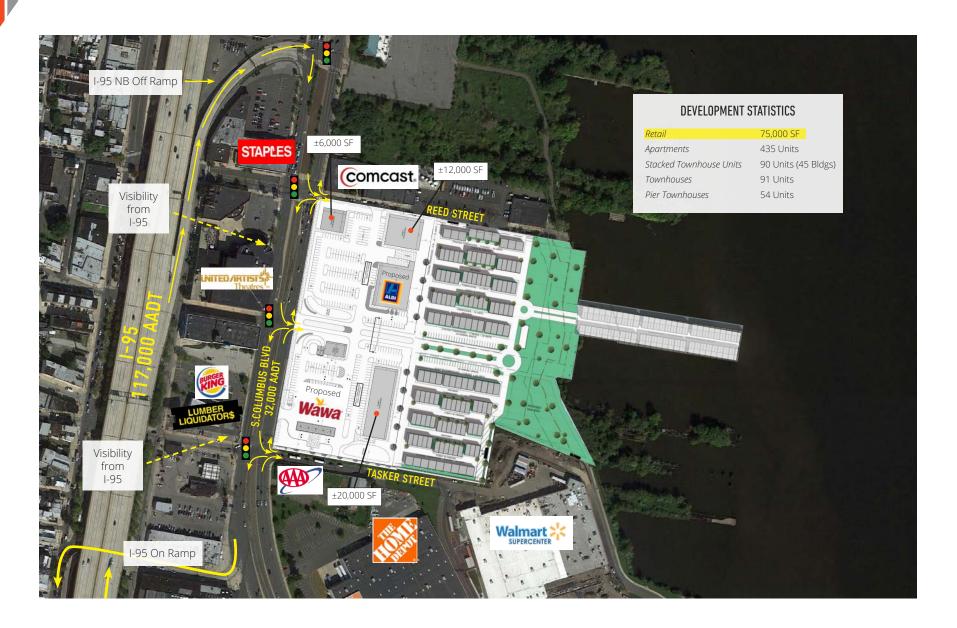

## PROPERTY DETAILS

- Only developable piece remaining within the 1.2 million SF of retail along Columbus Blvd.
- ➤ Unmatched access from three traffic lights along Columbus Blvd. (32,000 AADT)
- > Strong visibility from I-95 (117,000 AADT)
- ➤ Well positioned with great co-tenancy along bustling Columbus Blvd. retail corridor, serving all of Center City Philadelphia
- ➤ Massive mixed use development with over 650 residential units, including apartments, townhouses and pier townhouses

## SITE PLAN OVERLAY

For more info, please contact: