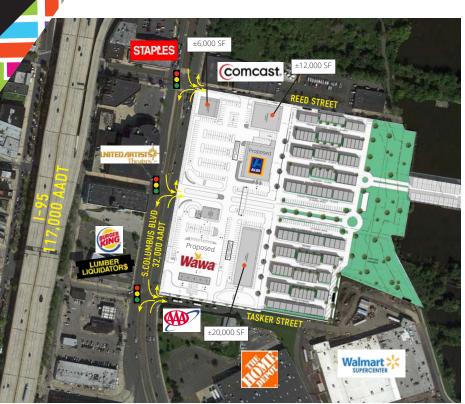

## PROPERTY DETAILS

- Only developable piece remaining within the 1.2 million SF of retail along Columbus Blvd.
- ➤ Unmatched access from three traffic lights along Columbus Blvd. (32,000 AADT)
- > Strong visibility from I-95 (117,000 AADT)
- ➤ Well positioned with great co-tenancy along bustling Columbus Blvd. retail corridor, serving all of Center City Philadelphia
- ➤ Massive mixed use development with over 650 residential units, including apartments, townhouses and pier townhouses

## SITE PLAN OVERLAY

For more info, please contact: