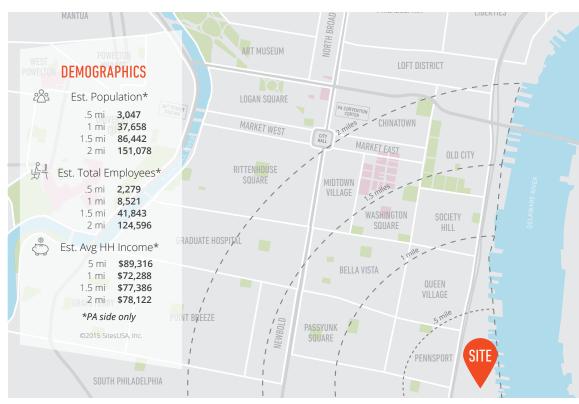

# 1401-1499 S. COLUMBUS BLVD.

For more info, please contact:

### **JASON BOCK**

### SCOTT WEISS

jbock@MSCretail.com sweiss@MSCretail.com 215 568 2600 x721

215.568.2600 x732

High Profile, New Construction Mixed Use Development Freestanding Pads and In-line/Endcap Spaces ±20,000 SF (Divisible)





## PROPERTY DETAILS

- Only developable piece remaining within the 1.2 million SF of retail along Columbus Blvd.
- ➤ Unmatched access from three traffic lights along Columbus Blvd. (32,000 AADT)
- > Strong visibility from I-95 (117,000 AADT)
- ➤ Well positioned with great co-tenancy along bustling Columbus Blvd. retail corridor, serving all of Center City Philadelphia
- ➤ Massive mixed use development with over 650 residential units, including apartments, townhouses and pier townhouses

## JOIN THESE AREA RETAILERS

















# 1401-1499 S. COLUMBUS BLVD.

## SITE PLAN OVERLAY

For more info, please contact:

### JASON BOCK

### **SCOTT WEISS**

215.568.2600 x721

jbock@MSCretail.com sweiss@MSCretail.com 215.568.2600 x732





# 1401-1499 S. COLUMBUS BLVD.

**AERIAL** 

For more in