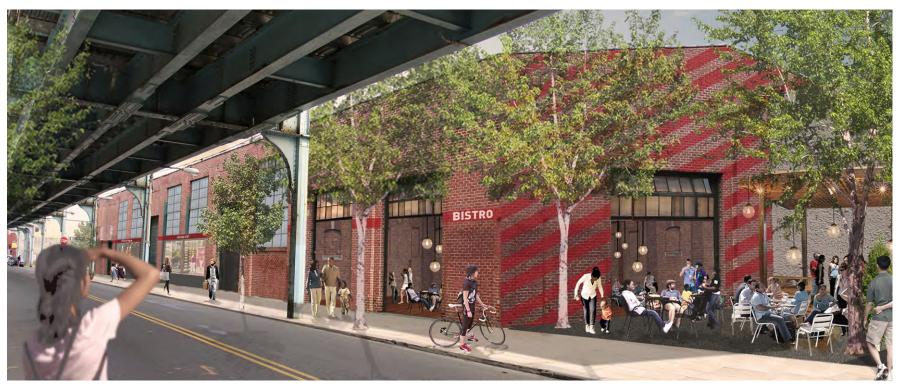

## Fishtown Neighborhood, Philadelphia **1601 NORTH FRONT STREET** | NE CORNER OF FRONT & OXFORD STREETS

18,000 SF of Former Warehouse Space for Lease

## Property Details: -----

- Situated directly across from Oxford Mills (160,000 SF mixed-use development)
- Located between Berks and Girard Avenues at the nexus of three neighborhoods: Fishtown, South Kensington & Northern Liberties
- ▶ Easy access to Center City and nearby I-95
- Perfect for restaurant, brewery, creative office, or fitness center uses