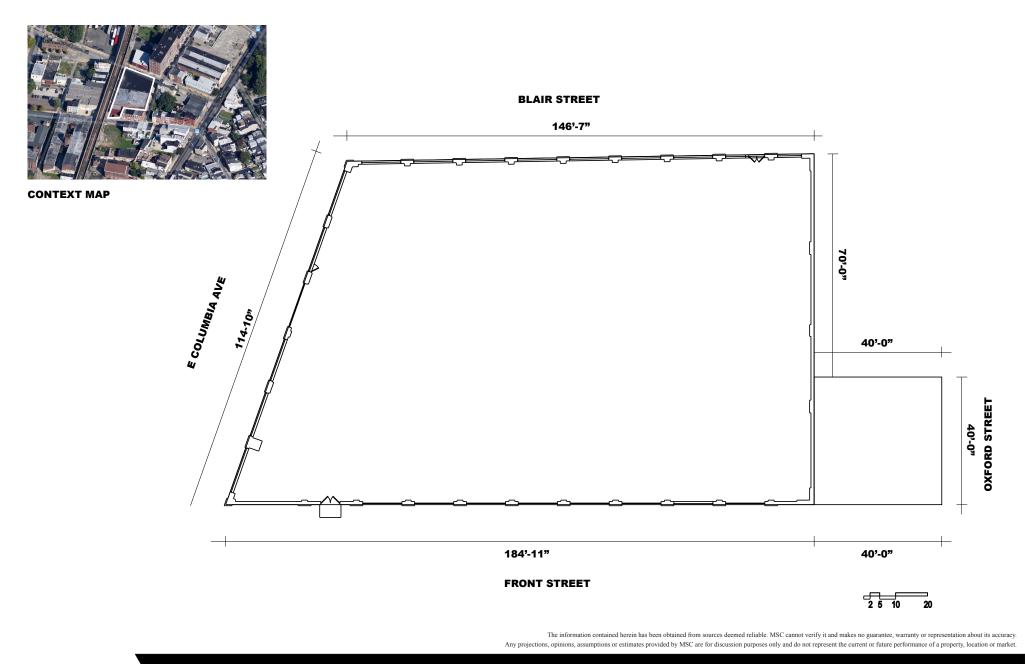

## Fishtown Neighborhood, Philadelphia **1601 NORTH FRONT STREET** | NE CORNER OF FRONT & OXFORD STREETS

18,000 SF of Former Warehouse Space for Lease