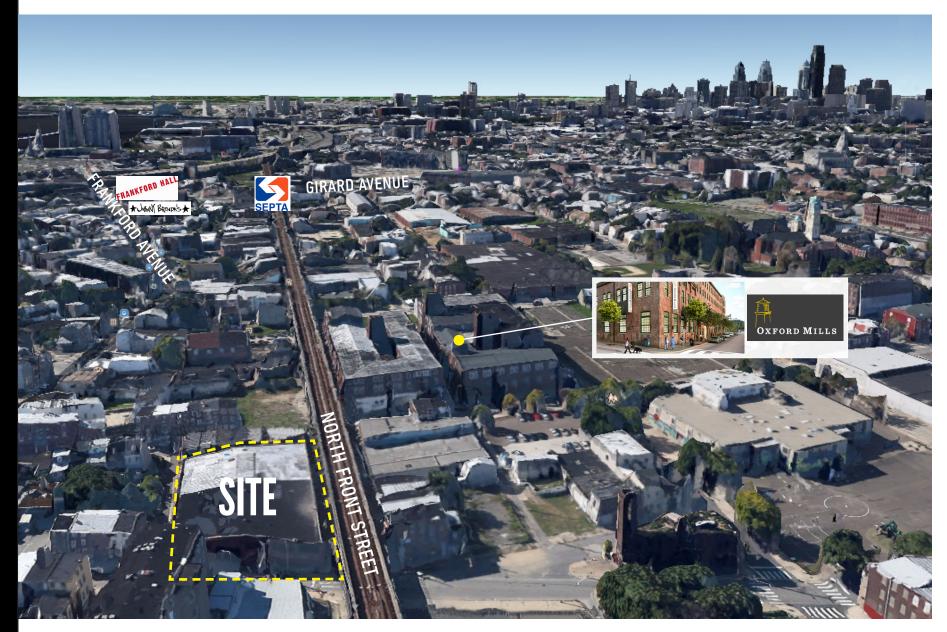

## Fishtown Neighborhood, Philadelphia **1601 NORTH FRONT STREET** | NE CORNER OF FRONT & OXFORD STREETS

18,000 SF of Former Warehouse Space for Lease

## Property Details: -----

- Situated directly across from Oxford Mills (160,000 SF mixed-use development)
- Located between Berks and Girard Avenues at the nexus of three neighborhoods: Fishtown, South Kensington & Northern Liberties
- ▶ Easy access to Center City and nearby I-95
- Perfect for restaurant, brewery, creative office, or fitness center uses