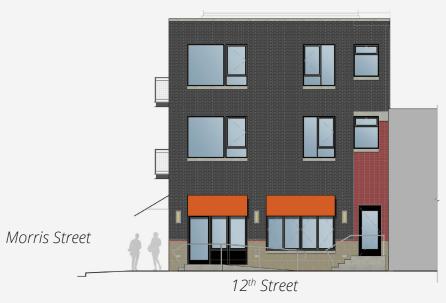

## PROPERTY DETAILS

- ➤ Liquor license at property and available
- > Potential for build-to-suit with kitchen infrastructure
- ➤ Full-height basement
- ➤ Situated on East Passyunk Avenue's most prominent corner in the heart of Philadelphia's new 'Restaurant Row'
- ➤ Corner visibility with opportunity for outdoor seating

➤ Summer 2015 delivery

# 1646–48 S. 12<sup>™</sup> STREET