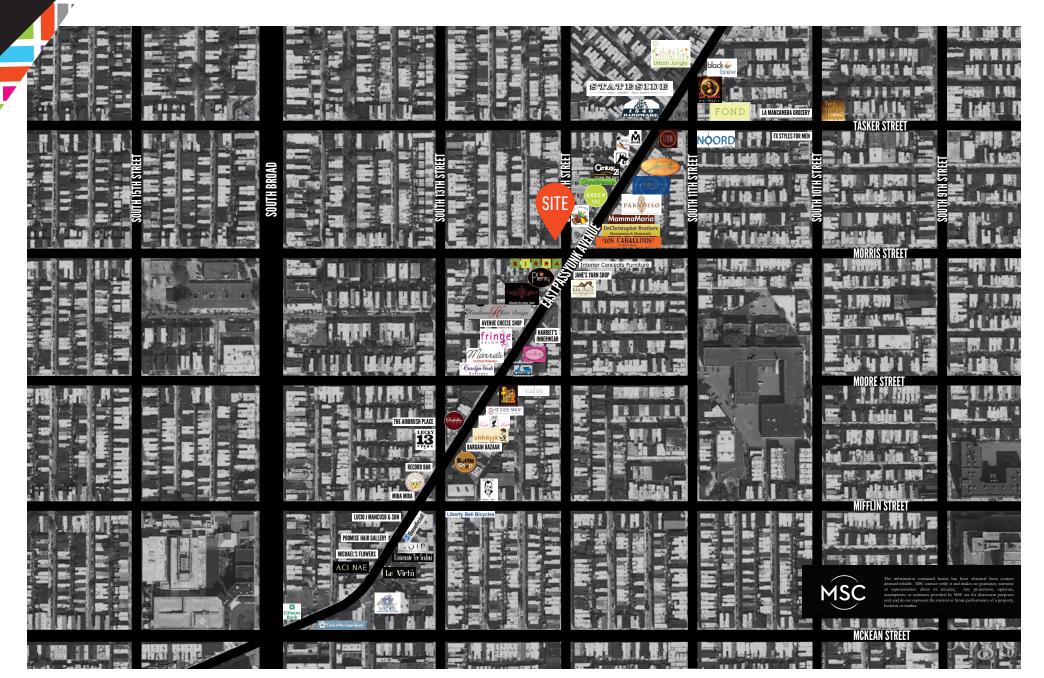

#### JOIN THESE AREA RETAILERS

'LOS CABALLITOS:

# JACOB COOPER

jcooper@MSCretail.com jgoldberg@MSCretail.com 215.568.2600 x714 215.568.2600 x741

GROUND FLOOR
43 SEATS INSIDE
20 SEATS OUTSIDE

MORRIS STREET

1646-48 S. 12<sup>™</sup> STREET

**AERIAL** 

For more info, please contact: