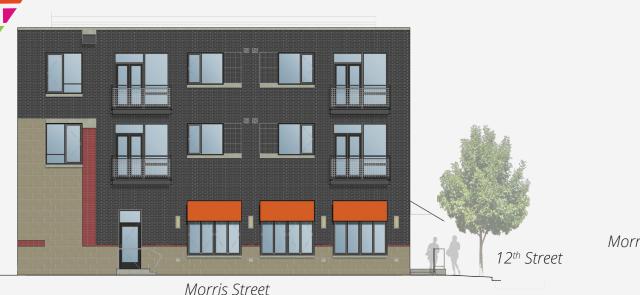

## PROPERTY DETAILS

- ➤ Liquor license at property and available
- > Potential for build-to-suit with kitchen infrastructure
- ➤ Full-height basement
- ➤ Situated on East Passyunk Avenue's most prominent corner in the heart of Philadelphia's new 'Restaurant Row'
- ➤ Corner visibility with opportunity for outdoor seating

➤ Summer 2015 delivery

# 1646–48 S. 12<sup>™</sup> STREET