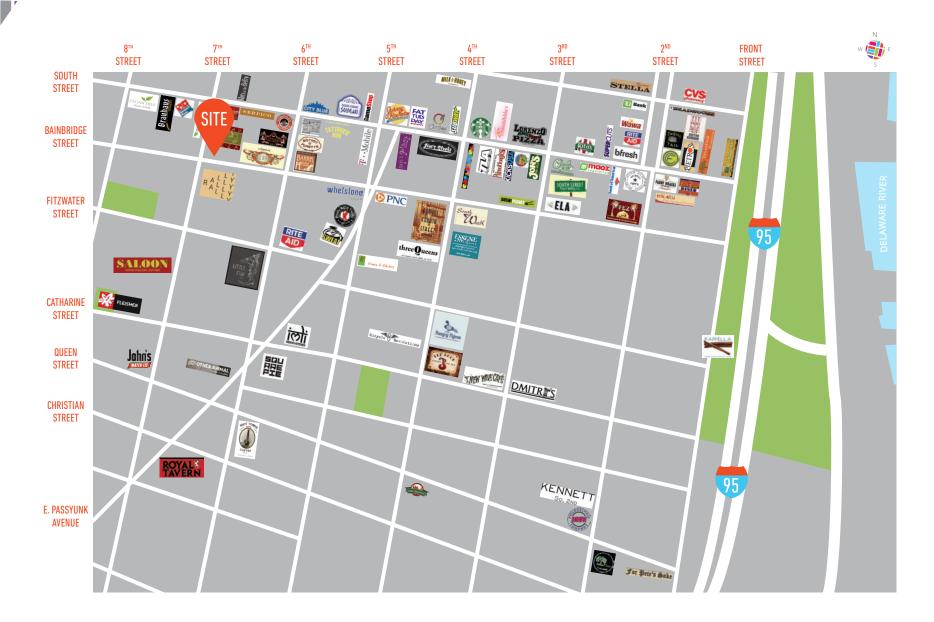

#### JOIN THESE AREA TENANTS

ISC

Kater Street – Main Entrance 2,000 SF 7<sup>th</sup> Street Available FOYER

The information contained herein has been obtained from sources deemed reliable. MSC Retail cannot verify it and makes no guarantee, warranty or representation about its accuracy. Any projections, opinions, assumptions or estimates provided by MSC Retail are for discussion purposes only and do not represent the current or future performance of a property, location or market.