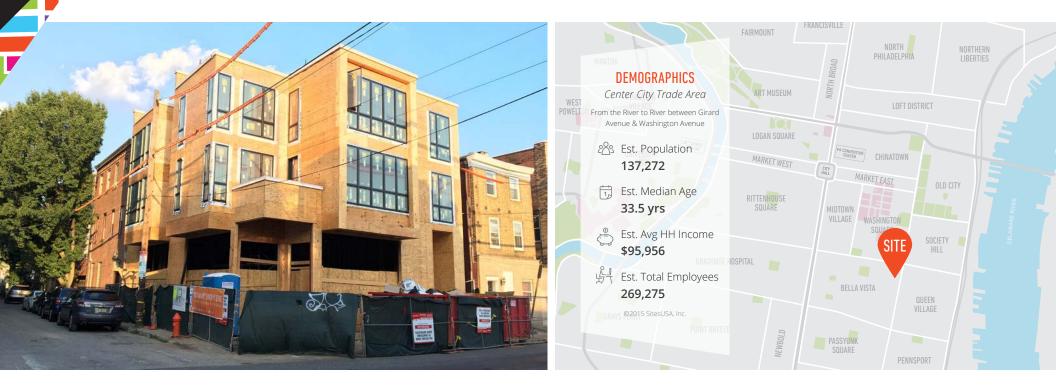

2,000 SF Corner Retail/Restaurant Space for Lease New Construction

613 S. 7<sup>TH</sup> STREET CORNER OF 7<sup>TH</sup> & KATER STREETS

#### **PROPERTY DETAILS**

- > Outstanding new construction project in vibrant, underserved Bella Vista neighborhood
- Rare build-to-suit opportunity with passionate local developer ≻
- Retail space being delivered with substantial infrastructure, including full-height basement
- Adjacent to townhome development under construction on 7th street, > to include 7 luxury units
- Seeking elevated market, cafe or restaurant