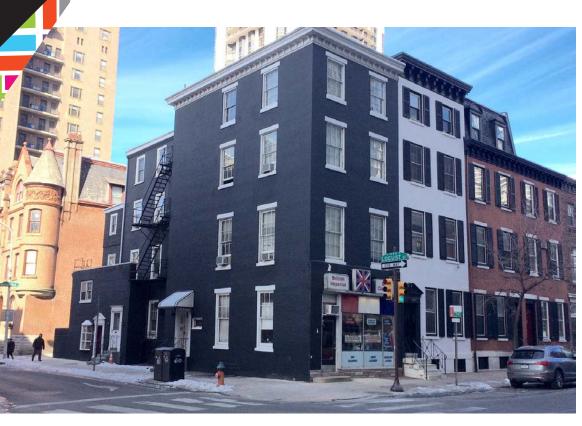

238 S. 20<sup>TH</sup> STREET NW CORNER OF 20<sup>TH</sup> & LOCUST ST

532 SF Retail Space in the Heart of Rittenhouse Sq.

For more info, please contact:

#### **PROPERTY DETAILS**

- ➤ Prime corner location at the intersection of 20<sup>th</sup> & Locust Streets
- > Strategically positioned within the prestigious Rittenhouse Square neighborhood, surrounded by dense affluent residential and restaurant scene
- ➤ Seven day-a-week traffic
- > New glass storefront and windows to be provided
- ➤ Venting not permitted; available August 1st, 2016