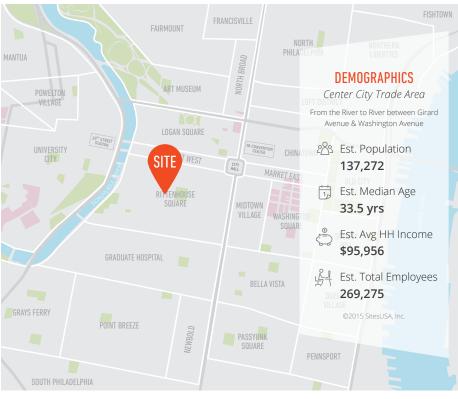

238 S. 20<sup>TH</sup> STREET NW CORNER OF 20<sup>TH</sup> & LOCUST ST

532 SF Retail Space in the Heart of Rittenhouse Sq.

For more info, please contact:

#### **BRITTANY GOLDBERG**

**JACOB COOPER** 

bgoldberg@MSCretail.com 215.568.2600 x723

icooper@MSCretail.com 215.568.2600 x714





#### **PROPERTY DETAILS**

- ➤ Prime corner location at the intersection of 20<sup>th</sup> & Locust Streets
- > Strategically positioned within the prestigious Rittenhouse Square neighborhood, surrounded by dense affluent residential and restaurant scene
- ➤ Seven day-a-week traffic
- > New glass storefront and windows to be provided
- ➤ Venting not permitted; available August 1st, 2016

#### JOIN THESE AREA RETAILERS

















# 238 S. 20<sup>TH</sup> STREET

### Proposed Elevations

For more info, please contact:

#### **BRITTANY GOLDBERG**

#### **JACOB COOPER**

215.568.2600 x723

bgoldberg@MSCretail.com jcooper@MSCretail.com 215.568.2600 x714



20th Street Locust Street





# 238 S. 20<sup>™</sup> STREET

Site Plan

For more info, please contact:

#### **BRITTANY GOLDBERG*