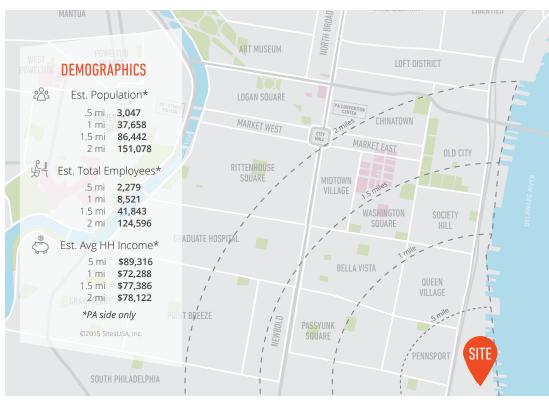

## **PROPERTY DETAILS**

- ➤ Only developable piece remaining within the ±1.2 million SF of retail along Columbus Blvd.
- ➤ Unmatched access from three traffic lights along Columbus Blvd. (32,000 AADT)
- ➤ Strong visibility from I-95 (117,000 AADT)
- ➤ Well positioned with great co-tenancy along bustling Columbus Blvd. retail corridor, serving all of Center City Philadelphia
- Massive mixed use development with over 670 residential units, including apartments, townhouses and pier townhouses