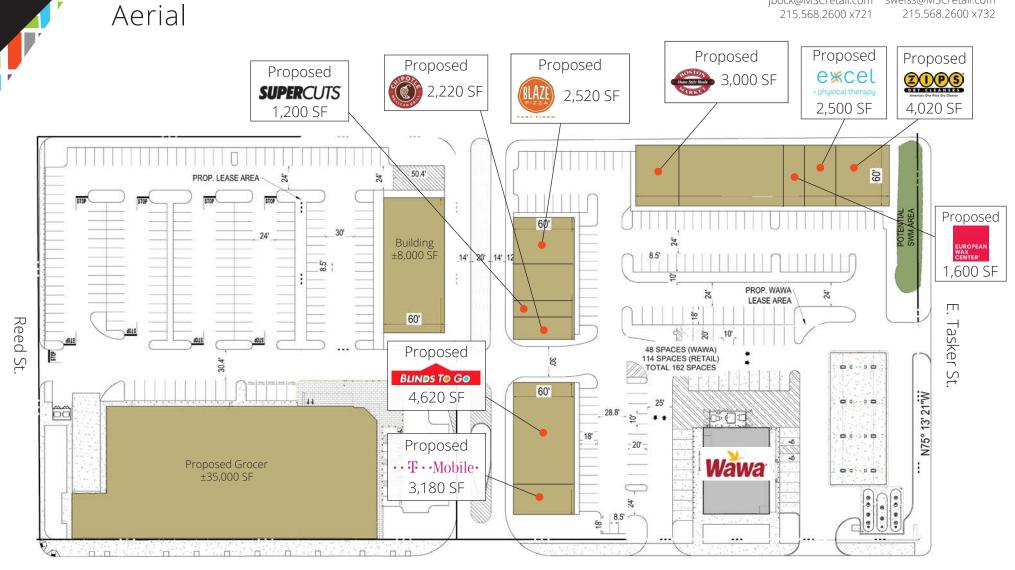

#### **JASON BOCK**

**SCOTT WEISS** 

jbock@MSCretail.com sweiss@MSCretail.com 215 568 2600 x721

215.568.2600 x732

S. Columbus Blvd. - 32,000 AADT

Aerial

For more info, please contact:

#### JASON BOCK

SCOTT WEISS

215.568.2600 x721

jbock@MSCretail.com sweiss@MSCretail.com 215.568.2600 x732