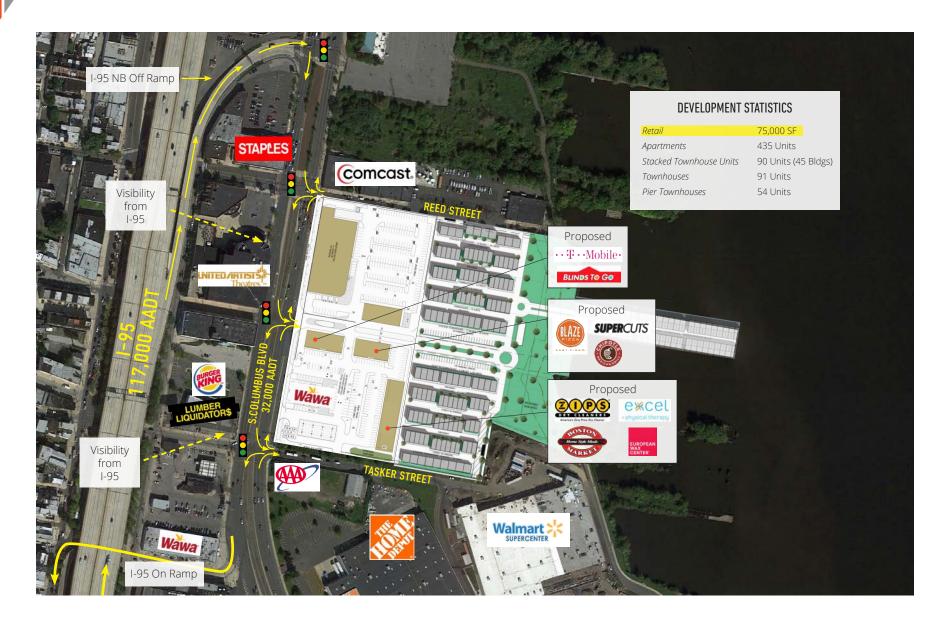

## **PROPERTY DETAILS**

- ➤ Only developable piece remaining within the ±1.2 million SF of retail along Columbus Blvd.
- ➤ Unmatched access from three traffic lights along Columbus Blvd. (32,000 AADT)
- ➤ Strong visibility from I-95 (117,000 AADT)
- ➤ Well positioned with great co-tenancy along bustling Columbus Blvd. retail corridor, serving all of Center City Philadelphia
- Massive mixed use development with over 670 residential units, including apartments, townhouses and pier townhouses

#### **JASON BOCK**

**SCOTT WEISS** 

jbock@MSCretail.com sweiss@MSCretail.com 215 568 2600 x721

215.568.2600 x732

S. Columbus Blvd. - 32,000 AADT

Aerial

For more info, please contact: