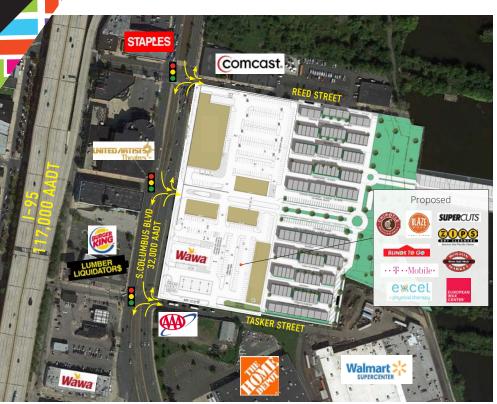

## **PROPERTY DETAILS**

- ➤ Only developable piece remaining within the ±1.2 million SF of retail along Columbus Blvd.
- ➤ Unmatched access from three traffic lights along Columbus Blvd. (32,000 AADT)
- ➤ Strong visibility from I-95 (117,000 AADT)
- ➤ Well positioned with great co-tenancy along bustling Columbus Blvd. retail corridor, serving all of Center City Philadelphia
- Massive mixed use development with over 670 residential units, including apartments, townhouses and pier townhouses

### JOIN THESE AREA RETAILERS

Site Plan Overlay

For more info, please contact: