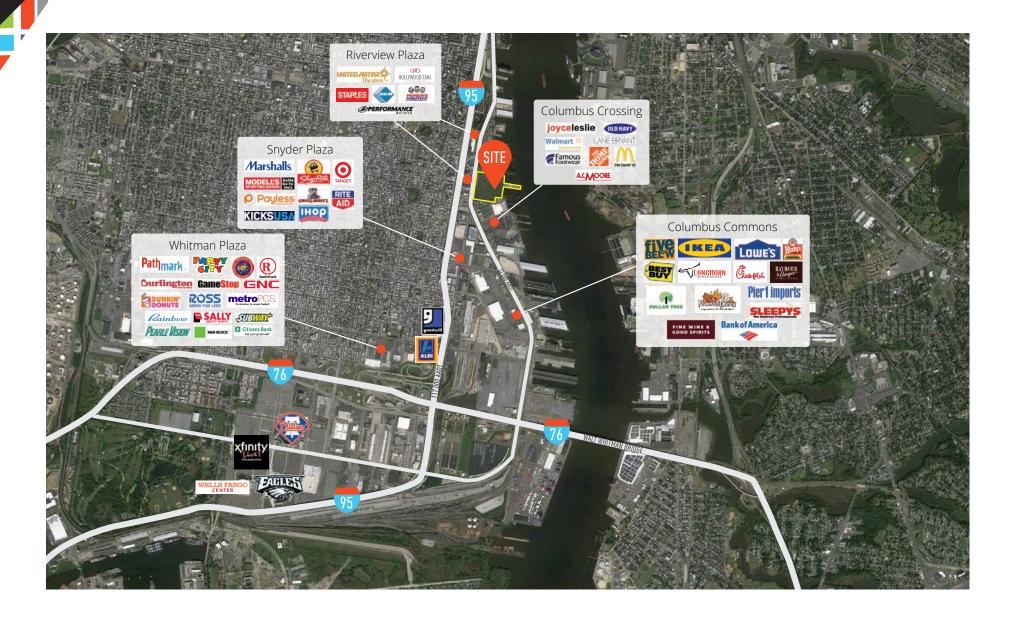

## **PROPERTY DETAILS**

- ➤ Only developable piece remaining within the ±1.2 million SF of retail along Columbus Blvd.
- ➤ Unmatched access from three traffic lights along Columbus Blvd. (32,000 AADT)
- ➤ Strong visibility from I-95 (117,000 AADT)
- ➤ Well positioned with great co-tenancy along bustling Columbus Blvd. retail corridor, serving all of Center City Philadelphia
- Massive mixed use development with over 670 residential units, including apartments, townhouses and pier townhouses

### JOIN THESE AREA RETAILERS

Site Plan Overlay

For more info, please contact: